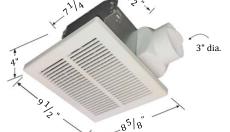

## DELUXE SERIES

- Attractive grille design using ABS material.
- Grille attaches directly to housing with torsion springs.
- · Galvanized steel housing.
- 3" diameter duct adapter.
- Built-in backdraft damper.
- Power rating of 120VAC/1/60HZ.
- DC brushless motor consumes less energy.
- UL, HVI and ENERGY STAR rated.
- Two years limited warranty.