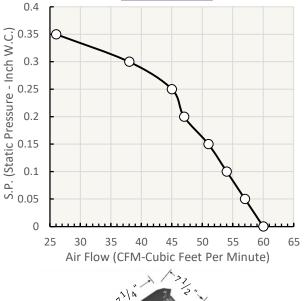

## HVI Certified Rating

50 CFM @ 0.1" S.P., 1.0 Sones

| MODEL  | MOTOR<br>120 VAC 60 Hz |      |     | CUBIC FEET PER MINUTE (CFM) |    |      |      |      |      |      |      |      |
|--------|------------------------|------|-----|-----------------------------|----|------|------|------|------|------|------|------|
| SA-55E | AMP                    | WATT | RPM | S.P.                        | 0  | 0.05 | 0.10 | 0.15 | 0.20 | 0.25 | 0.30 | 0.35 |
|        | 0.2                    | 5.3  | 970 | CFM                         | 60 | 57   | 54   | 51   | 47   | 45   | 38   | 26   |

RPM (Revolution Per Minute) shown is nominal and performance is based on actual speed of test. Unit was tested with inlet grille, backdraft damper and outlet duct.